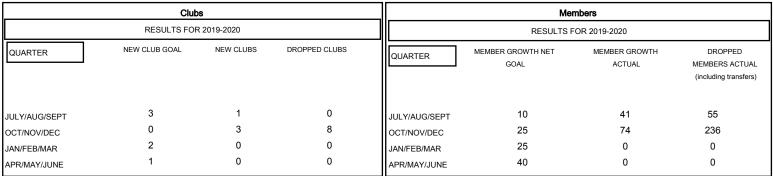

## District 3233 C

GMT: LOCATION INDIA GMT CA

MAR

FEB

APR

MAY

JUNE

| DROPPED CLUBS: 8  DROPPED MEMBERS |     | 20 CLUBS OF 96 ADDED 1 OR MORE<br>NEW MEMBERS | GENDER DISTR<br>MALE<br>FEMALE  | 1,896 (71.63%)<br>751 (28.37%) |     |
|-----------------------------------|-----|-----------------------------------------------|---------------------------------|--------------------------------|-----|
| DECEASED                          | 4   | CLICK HERE FOR CUMULATIVE MEMBERSHIP DATA     | TOTAL FAMILY UNIT MEMBERS       |                                | 793 |
| CLUB CANCELLED                    | 168 |                                               | FAMILY MEMBERS PAYING HALF DUES |                                | 445 |
| OTHER                             | 119 |                                               |                                 |                                | 445 |
| TOTAL                             | 291 |                                               |                                 |                                |     |