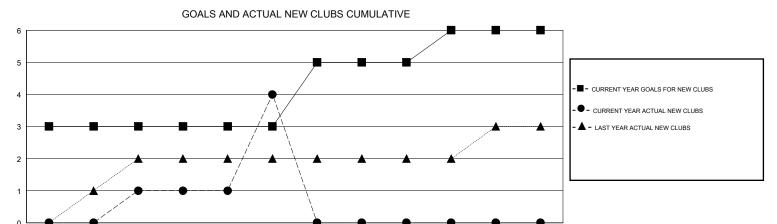

## District 3233 C

GMT: LOCATION INDIA GMT CA

MAR

FEB

APR

MAY

JUNE

| DROPPED CLUBS: 8  DROPPED MEMBERS |     | 20 CLUBS OF 96 ADDED 1 OR MORE<br>NEW MEMBERS | GENDER DISTR<br>MALE<br>FEMALE  | 1,896 (71.63%)<br>751 (28.37%) |     |
|-----------------------------------|-----|-----------------------------------------------|---------------------------------|--------------------------------|-----|
| DECEASED                          | 4   | CLICK HERE FOR CUMULATIVE MEMBERSHIP DATA     | TOTAL FAMILY UNIT MEMBERS       |                                | 793 |
| CLUB CANCELLED                    | 168 |                                               | FAMILY MEMBERS PAYING HALF DUES |                                | 445 |
| OTHER                             | 119 |                                               |                                 |                                | 445 |
| TOTAL                             | 291 |                                               |                                 |                                |     |