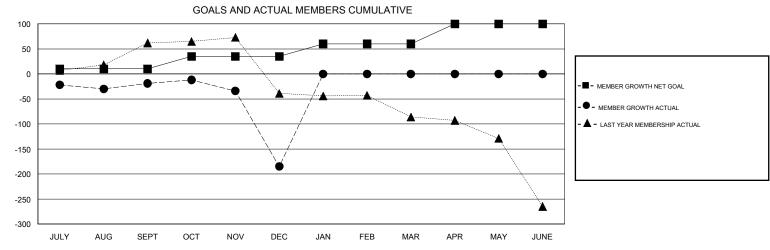

## District 3233 C

GMT: LOCATION INDIA GMT CA

MAR

FEB

APR

MAY

JUNE

| DROPPED CLUBS: 8  DROPPED MEMBERS |     | 20 CLUBS OF 96 ADDED 1 OR MORE<br>NEW MEMBERS | GENDER DISTR<br>MALE<br>FEMALE  | 1,896 (71.63%)<br>751 (28.37%) |     |
|-----------------------------------|-----|-----------------------------------------------|---------------------------------|--------------------------------|-----|
| DECEASED                          | 4   | CLICK HERE FOR CUMULATIVE MEMBERSHIP DATA     | TOTAL FAMILY UNIT MEMBERS       |                                | 793 |
| CLUB CANCELLED                    | 168 |                                               | FAMILY MEMBERS PAYING HALF DUES |                                | 445 |
| OTHER                             | 119 |                                               |                                 |                                | 445 |
| TOTAL                             | 291 |                                               |                                 |                                |     |